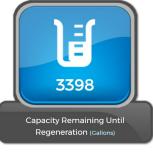

### Water and sait you se Water and sait you se Water and sait you se Water and sait you se

Receive alerts, track usage, and see how much you've saved - anytime, anywhere!

**Current Flow Rate** 

Capacity Remaining

# **Features**

Today's Water Usage

**Total Gallons Saved** 

Peak Flow Rate

Total Pounds of Salt Saved