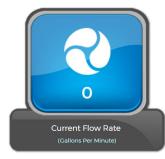

### Water and sait you se Water and sait you se Water and sait you se Water and sait you se

Receive alerts, track usage, and see how much you've saved - anytime, anywhere!

**Current Flow Rate** 

Capacity Remaining

# **Features**

Today's Water Usage

**Total Gallons Saved** 

Peak Flow Rate

Total Pounds of Salt Saved