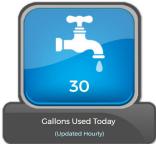

# **Features**

Today's Water Usage

**Total Gallons Saved** 

Peak Flow Rate

Total Pounds of Salt Saved