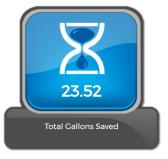

# **Features**

Today's Water Usage

**Total Gallons Saved** 

Peak Flow Rate

Total Pounds of Salt Saved